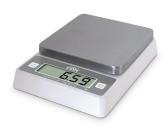

## **Digital High Precision Scale, 2 lb**

## Model: SD0204

This exclusive NSF® Certified scale was designed for demanding foodservice kitchens. It is precise to a hundredth of an ounce or one tenth of a gram. Featuring tare, hold and field calibration to ensure accuracy over time, it offers a small profile and BioCote® antimicrobial technology. Batteries and AC adapter included.

| Features                 | Small profile, tare, hold, field calibration, removable stainless steel platform, selectable units, overload indication, battery status indication, on/off button, auto-off, AC adapter |
|--------------------------|-----------------------------------------------------------------------------------------------------------------------------------------------------------------------------------------|
| Measurement Range        | 2 lb/1 kg capacity                                                                                                                                                                      |
| Unit of Measure          | lb:oz/kg.g                                                                                                                                                                              |
| Resolution               | 0.01 oz, 0.1 g                                                                                                                                                                          |
| Accuracy                 | 500g ±1.5 g; 1000g ±3 g                                                                                                                                                                 |
| Tare                     | Tare                                                                                                                                                                                    |
| Calibration              | Field calibration                                                                                                                                                                       |
| Water Resilience         | IP54: protected from water splashes from any direction for 10 minutes; dust protected                                                                                                   |
| Response Time            | 0.125 second response                                                                                                                                                                   |
| On/Off                   | On/off button                                                                                                                                                                           |
| Auto-off                 | Auto-off after 2 minutes; disabled when the AC adapter is used                                                                                                                          |
| Housing Material         | Food-safe ABS                                                                                                                                                                           |
| Display Material         | LCD                                                                                                                                                                                     |
| Display Size             | 3.35 W x 0.866 H in (8.5 W x 2.2 H cm)                                                                                                                                                  |
| Load Cell                | Single point load cell                                                                                                                                                                  |
| Platform Material        | 304 stainless steel                                                                                                                                                                     |
| Platform Size            | 5.35 W x 5.35 L in (13.6 W x 13.6 L cm)                                                                                                                                                 |
| Operating Range          | 32 to 104°F (0 to 40°C), ≤90% RH                                                                                                                                                        |
| Power                    | AC Adapter: 100-240 VAC 50/60 Hz input, 9V DC (500mA) output                                                                                                                            |
| Battery                  | Two AAA alkaline batteries (WERCSmart) included                                                                                                                                         |
| Battery Life             | 1 year (3 times/day, 120 s/time)                                                                                                                                                        |
| Dimensions               | 5.90 W x 1.75 H x 7.87 D in (15.0 W x 4.45 H x 20.0 D cm)                                                                                                                               |
| Weight                   | 18.5 oz (524 g) (including battery)                                                                                                                                                     |
| UPC                      | 0 18436 00839 2                                                                                                                                                                         |
| Certification            | NSF® Certified, WEEE, CE                                                                                                                                                                |
| Antimicrobial Protection | BioCote®                                                                                                                                                                                |
| Warranty                 | 1-Year Limited Warranty                                                                                                                                                                 |
| Optional Accessories     | 1 kg calibration weight (WT01), Small Profile Platform (AD-PF0502), AC Adapter (AD-AC3302) not NSF® Certified                                                                           |
| Replacement Parts        | Small Profile Platform (AD-PF0502), AC Adapter (AD-AC3302) not NSF® Certified                                                                                                           |
|                          |                                                                                                                                                                                         |