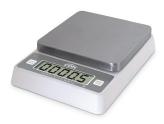

## **Digital Portion Control Scale, 5 lb**

## Model: SD0502

This exclusive NSF® Certified scale was designed for demanding foodservice kitchens. It features tare, hold and field calibration to ensure accuracy over time. Small profile and BioCote® antimicrobial technology. Batteries and AC adapter included.

| Features                 | Small profile, tare, hold, field calibration, removable stainless steel platform, selectable units, overload indication, battery status indication, on/off button, auto-off, AC adapter |
|--------------------------|-----------------------------------------------------------------------------------------------------------------------------------------------------------------------------------------|
| Measurement Range        | 5 lb/2.27 kg capacity                                                                                                                                                                   |
| Unit of Measure          | lb:oz/kg.g                                                                                                                                                                              |
| Resolution               | 0.1 oz, 1 g                                                                                                                                                                             |
| Accuracy                 | 1 kg ±3g; 2 kg ±6g                                                                                                                                                                      |
| Tare                     | Tare                                                                                                                                                                                    |
| Calibration              | Field calibration                                                                                                                                                                       |
| Water Resilience         | IP54: protected from water splashes from any direction for 10 minutes; dust protected                                                                                                   |
| Response Time            | 0.125 second response                                                                                                                                                                   |
| On/Off                   | On/off button                                                                                                                                                                           |
| Auto-off                 | Auto-off after 2 minutes; disabled when the AC adapter is used                                                                                                                          |
| Housing Material         | Food-safe ABS                                                                                                                                                                           |
| Display Material         | LCD                                                                                                                                                                                     |
| Display Size             | 3.35 W x 0.866 H in (8.5 W x 2.2 H cm)                                                                                                                                                  |
| Load Cell                | Single point load cell                                                                                                                                                                  |
| Platform Material        | 304 stainless steel                                                                                                                                                                     |
| Platform Size            | 5.35 W x 5.35 L in (13.6 W x 13.6 L cm)                                                                                                                                                 |
| Operating Range          | 32 to 104°F (0 to 40°C), ≤90% RH                                                                                                                                                        |
| Power                    | AC Adapter: 100-240 VAC 50/60 Hz input, 9V DC (500mA) output                                                                                                                            |
| Battery                  | Two AAA alkaline batteries (WERCSmart) included                                                                                                                                         |
| Battery Life             | 2 years (3 times/day, 30 s/time)                                                                                                                                                        |
| Dimensions               | 5.90 W x 1.75 H x 7.87 D in (15.0 W x 4.45 H x 20.0 D cm)                                                                                                                               |
| Weight                   | 18.5 oz (524 g) (including battery)                                                                                                                                                     |
| UPC                      | 0 18436 00818 7                                                                                                                                                                         |
| Certification            | NSF® Certified, WEEE, CE                                                                                                                                                                |
| Antimicrobial Protection | BioCote <sup>®</sup>                                                                                                                                                                    |
| Warranty                 | 1-Year Limited Warranty                                                                                                                                                                 |
| Optional Accessories     | 2 kg calibration weight (WT02), 500 g calibration weight (WT500), Small Profile Platform (AD-PF0502), AC Adapter (AD-AC3302) not NSF® Certified                                         |
| Replacement Parts        | Small Profile Platform (AD-PF0502), AC Adapter (AD-AC3302) not NSF® Certified                                                                                                           |
|                          |                                                                                                                                                                                         |