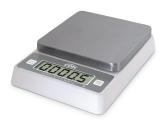

## **Digital Portion Control Scale, 11 lb**

## Model: SD1112

This exclusive NSF® Certified scale was designed for demanding foodservice kitchens. It features tare, hold and field calibration to ensure accuracy over time. Medium profile and BioCote® antimicrobial technology. Batteries and AC adapter included.

| Features                 | Medium profile, tare, hold, field calibration, removable stainless steel platform, selectable units, overload indication, battery status indication, on/off button, auto-off, AC adapter |
|--------------------------|------------------------------------------------------------------------------------------------------------------------------------------------------------------------------------------|
| Measurement Range        | 11 lb/5 kg capacity                                                                                                                                                                      |
| Unit of Measure          | lb:oz/kg.g                                                                                                                                                                               |
| Resolution               | 0.1 oz, 1 g                                                                                                                                                                              |
| Accuracy                 | 2 kg ±6g; 5 kg ±15g                                                                                                                                                                      |
| Tare                     | Tare                                                                                                                                                                                     |
| Calibration              | Field calibration                                                                                                                                                                        |
| Water Resilience         | IP54: protected from water splashes from any direction for 10 minutes; dust protected                                                                                                    |
| Response Time            | 0.125 second response                                                                                                                                                                    |
| On/Off                   | On/off button                                                                                                                                                                            |
| Auto-off                 | Auto-off after 2 minutes; disabled when the AC adapter is used                                                                                                                           |
| Housing Material         | Food-safe ABS                                                                                                                                                                            |
| Display Material         | LCD                                                                                                                                                                                      |
| Display Size             | 3.35 W x 0.866 H in (8.5 W x 2.2 H cm)                                                                                                                                                   |
| Load Cell                | Single point load cell                                                                                                                                                                   |
| Platform Material        | 304 stainless steel                                                                                                                                                                      |
| Platform Size            | 7.12 W x 7.12 L in (18.1 W x 18.1 L cm)                                                                                                                                                  |
| Operating Range          | 32 to 104°F (0 to 40°C), ≤90% RH                                                                                                                                                         |
| Power                    | AC Adapter: 100-240 VAC 50/60 Hz input, 9V DC (500mA) output                                                                                                                             |
| Battery                  | Two AAA alkaline batteries (WERCSmart) included                                                                                                                                          |
| Battery Life             | 2 years (3 times/day, 30 s/time)                                                                                                                                                         |
| Dimensions               | 7.48 W x 2.188 H x 9.72 D in (19.0 W x 5.56 H x 24.7 D cm)                                                                                                                               |
| Weight                   | 46.2 oz (1309 g) (including battery)                                                                                                                                                     |
| UPC                      | 0 18436 00817 0                                                                                                                                                                          |
| Certification            | NSF® Certified, WEEE, CE                                                                                                                                                                 |
| Antimicrobial Protection | BioCote®                                                                                                                                                                                 |
| Warranty                 | 1-Year Limited Warranty                                                                                                                                                                  |
| Optional Accessories     | 5 kg Calibration Weight (WT05), Medium Profile Platform (AD-PF1112), AC Adapter (AD-AC3302) not NSF® Certified                                                                           |
| Replacement Parts        | Medium Profile Platform (AD-PF1112), AC Adapter (AD-AC3302) not NSF® Certified                                                                                                           |
|                          |                                                                                                                                                                                          |