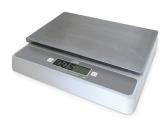

## **Digital Portion Control Scale, 22 lb**

Model: SD2202

This exclusive NSF® Certified scale was designed for demanding foodservice kitchens. It features tare, hold and field calibration to ensure accuracy over time. Large profile and BioCote® antimicrobial technology. Batteries and AC adapter included.

| Features                 | Large profile, tare, hold, field calibration, removable stainless steel platform, selectable units, overload indication, battery status indication, on/off button, auto-off, AC adapter |
|--------------------------|-----------------------------------------------------------------------------------------------------------------------------------------------------------------------------------------|
| Measurement Range        | 22 lb/10 kg capacity                                                                                                                                                                    |
| Unit of Measure          | lb:oz/kg.g                                                                                                                                                                              |
| Resolution               | 0.1 oz, 1 g                                                                                                                                                                             |
| Accuracy                 | 5 kg ±15g; 10 kg ±30g                                                                                                                                                                   |
| Tare                     | Tare                                                                                                                                                                                    |
| Calibration              | Field calibration                                                                                                                                                                       |
| Water Resilience         | IP54: protected from water splashes from any direction for 10 minutes; dust protected                                                                                                   |
| Response Time            | 0.125 second response                                                                                                                                                                   |
| On/Off                   | On/off button                                                                                                                                                                           |
| Auto-off                 | Auto-off after 2 minutes; disabled when the AC adapter is used                                                                                                                          |
| Housing Material         | Food-safe ABS                                                                                                                                                                           |
| Display Material         | LCD                                                                                                                                                                                     |
| Display Size             | 3.35 W x 0.866 H in (8.5 W x 2.2 H cm)                                                                                                                                                  |
| Load Cell                | Single point load cell                                                                                                                                                                  |
| Platform Material        | 304 stainless steel                                                                                                                                                                     |
| Platform Size            | 11.40 W x 7.08 L in (29.0 W x 18.0 L cm)                                                                                                                                                |
| Operating Range          | 32 to 104°F (0 to 40°C), ≤90% RH                                                                                                                                                        |
| Power                    | AC Adapter: 100-240 VAC 50/60 Hz input, 9V DC (500mA) output                                                                                                                            |
| Battery                  | Two AAA alkaline batteries (WERCSmart) included                                                                                                                                         |
| Battery Life             | 2 years (3 times/day, 30 s/time)                                                                                                                                                        |
| Dimensions               | 11.60 W x 2.53 H x 9.72 D in (29.6 W x 5.47 H x 24.7 D cm)                                                                                                                              |
| Weight                   | 87.8 oz (2489 g) (including battery)                                                                                                                                                    |
| UPC                      | 0 18436 00816 3                                                                                                                                                                         |
| Certification            | NSF® Certified, WEEE, CE                                                                                                                                                                |
| Antimicrobial Protection | BioCote®                                                                                                                                                                                |
| Warranty                 | 1-Year Limited Warranty                                                                                                                                                                 |
| Optional Accessories     | 5 kg Calibration Weight (WT05), Large Profile Platform (AD-PF3302), AC Adapter (AD-AC3302) not NSF® Certified                                                                           |
| Replacement Parts        | Large Profile Platform (AD-PF3302), AC Adapter (AD-AC3302) not NSF® Certified                                                                                                           |
|                          |                                                                                                                                                                                         |