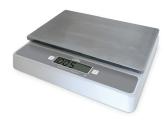

## **Digital Portion Control Scale, 33 lb**

## Model: SD3302

This exclusive NSF<sup>®</sup> Certified scale was designed for demanding foodservice kitchens. It features tare, hold and field calibration to ensure accuracy over time. Large profile and BioCote<sup>®</sup> antimicrobial technology. Batteries and AC adapter included.

| Features                 | Large profile, tare, hold, field calibration, removable stainless steel platform, selectable units, overload indication, battery status indication, on/off button, auto-off, AC adapter |
|--------------------------|-----------------------------------------------------------------------------------------------------------------------------------------------------------------------------------------|
| Measurement Range        | 33 lb/15 kg capacity                                                                                                                                                                    |
| Unit of Measure          | lb:oz/kg.g                                                                                                                                                                              |
| Resolution               | 0.2 oz, 5 g                                                                                                                                                                             |
| Accuracy                 | 5 kg ±15 g; 15 kg ±45 g                                                                                                                                                                 |
| Tare                     | Tare function                                                                                                                                                                           |
| Calibration              | Field calibration                                                                                                                                                                       |
| Water Resilience         | IP54: protected from water splashes from any direction for 10 minutes; dust protected                                                                                                   |
| Response Time            | 0.125 second response                                                                                                                                                                   |
| On/Off                   | On/off button                                                                                                                                                                           |
| Auto-off                 | Auto-off after 2 minutes; disabled when the AC adapter is used                                                                                                                          |
| Housing Material         | Food-safe ABS plastic                                                                                                                                                                   |
| Display Material         | LCD                                                                                                                                                                                     |
| Display Size             | 3.35 W x 0.866 H in (8.5 W x 2.2 H cm)                                                                                                                                                  |
| Load Cell                | Single point load cell                                                                                                                                                                  |
| Platform Material        | 304 stainless steel                                                                                                                                                                     |
| Platform Size            | 11.40 W x 7.08 L in (29.0 W x 18.0 L cm)                                                                                                                                                |
| Operating Range          | 32 to 104°F (0 to 40°C), ≤90% RH                                                                                                                                                        |
| Power                    | AC Adapter: 100-240 VAC 50/60 Hz input, 9V DC (500mA) output                                                                                                                            |
| Battery                  | Two AAA alkaline batteries (WERCSmart) included                                                                                                                                         |
| Battery Life             | 2 years (3 times/day, 30 s/time)                                                                                                                                                        |
| Dimensions               | 11.60 W x 2.53 H x 9.72 D in (29.6 W x 5.47 H x 24.7 D cm)                                                                                                                              |
| Weight                   | 87.8 oz (2489 g) (including battery)                                                                                                                                                    |
| UPC                      | 0 18436 00815 6                                                                                                                                                                         |
| Certification            | NSF <sup>®</sup> Certified, WEEE, CE                                                                                                                                                    |
| Antimicrobial Protection | BioCote®                                                                                                                                                                                |
| Warranty                 | 1-Year Limited Warranty                                                                                                                                                                 |
| Optional Accessories     | 5 kg Calibration Weight (WT05), Large Profile Platform (AD-PF3302), AC Adapter (AD-AC3302) not NSF® Certified                                                                           |
| Replacement Parts        | Large Profile Platform (AD-PF3302), AC Adapter (AD-AC3302) not NSF® Certified                                                                                                           |
|                          |                                                                                                                                                                                         |