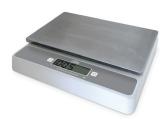

## Model: SD5502

This exclusive NSF® Certified scale was designed for demanding foodservice kitchens. It features tare, hold and field calibration to ensure accuracy over time. Large profile and BioCote® antimicrobial technology. Batteries and AC adapter included.

| Features                 | Large profile, tare, hold, field calibration, removable stainless steel platform, selectable units, overload indication, battery status indication, on/off button, auto-off, AC adapter |
|--------------------------|-----------------------------------------------------------------------------------------------------------------------------------------------------------------------------------------|
| Measurement Range        | 55 lb/25 kg capacity                                                                                                                                                                    |
| Unit of Measure          | lb:oz/kg.g                                                                                                                                                                              |
| Resolution               | 0.2 oz, 5 g                                                                                                                                                                             |
| Accuracy                 | 5 kg ±15g; 15kg ±45g; 25kg ±75g                                                                                                                                                         |
| Tare                     | Tare                                                                                                                                                                                    |
| Calibration              | Field calibration                                                                                                                                                                       |
| Water Resilience         | IP54: protected from water splashes from any direction for 10 minutes; dust protected                                                                                                   |
| Response Time            | 0.125 second response                                                                                                                                                                   |
| On/Off                   | On/off button                                                                                                                                                                           |
| Auto-off                 | Auto-off after 2 minutes; disabled when the AC adapter is used                                                                                                                          |
| Housing Material         | Food-safe ABS                                                                                                                                                                           |
| Display Material         | LCD                                                                                                                                                                                     |
| Display Size             | 3.35 W x 0.866 H in (8.5 W x 2.2 H cm)                                                                                                                                                  |
| Load Cell                | Single point load cell                                                                                                                                                                  |
| Platform Material        | 304 stainless steel                                                                                                                                                                     |
| Platform Size            | 11.40 W x 7.08 L in (29.0 W x 18.0 L cm)                                                                                                                                                |
| Operating Range          | 32 to 104°F (0 to 40°C), ≤90% RH                                                                                                                                                        |
| Power                    | AC Adapter: 100-240 VAC 50/60 Hz input, 9V DC (500mA) output                                                                                                                            |
| Battery                  | Two AAA alkaline batteries (WERCSmart) included                                                                                                                                         |
| Battery Life             | 2 years (3 times/day, 30 s/time)                                                                                                                                                        |
| Dimensions               | 11.60 W x 2.53 H x 9.72 D in (29.6 W x 5.47 H x 24.7 D cm)                                                                                                                              |
| Weight                   | 87.8 oz (2489 g) (including battery)                                                                                                                                                    |
| UPC                      | 0 18436 00827 9                                                                                                                                                                         |
| Certification            | NSF® Certified, WEEE, CE                                                                                                                                                                |
| Antimicrobial Protection | BioCote®                                                                                                                                                                                |
| Warranty                 | 1-Year Limited Warranty                                                                                                                                                                 |
| Optional Accessories     | 5 kg Calibration Weight (WT05), Large Profile Platform (AD-PF3302), AC Adapter (AD-AC3302) not NSF® Certified                                                                           |
| Replacement Parts        | Large Profile Platform (AD-PF3302), AC Adapter (AD-AC3302) not NSF® Certified                                                                                                           |
|                          |                                                                                                                                                                                         |