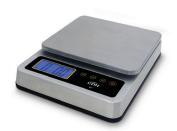

## **Submersible Scale, 22 lb**

Model: SD2210X

This exclusive NSF® Certified, heavy-duty stainless steel scale was designed for demanding foodservice kitchens. It is sturdy and waterproof, with a field calibration feature to ensure accuracy over time. Programmable, low/high limit alerts and a backlit display. Power adapter included.

| Features             | Programmable, tare, field calibration, low/high limit alerts, backlit display, removable stainless steel platform, selectable units, stability indication, overload indication, battery status indication, on/off button, auto-off, AC adapter |
|----------------------|------------------------------------------------------------------------------------------------------------------------------------------------------------------------------------------------------------------------------------------------|
| Measurement Range    | 22 lb/10 kg/352 oz capacity                                                                                                                                                                                                                    |
| Unit of Measure      | lb:oz, lb:/ oz, lb, oz, / oz, g                                                                                                                                                                                                                |
| Resolution           | 0 lb:0.1 oz, 0 lb:1/8 oz, 0.005 lb, 0.05 oz, 1/8 oz, 1 g                                                                                                                                                                                       |
| Accuracy             | 5 kg ±15 g; 10 kg ±30 g                                                                                                                                                                                                                        |
| Tare                 | Tare                                                                                                                                                                                                                                           |
| Calibration          | Field calibration                                                                                                                                                                                                                              |
| Water Resilience     | IP67: protected from water up to 3 feet for 30 minutes, completely protected against dust                                                                                                                                                      |
| Response Time        | 0.125 second response                                                                                                                                                                                                                          |
| Alert/Alarm          | Low/high limit alerts                                                                                                                                                                                                                          |
| On/Off               | On/off button                                                                                                                                                                                                                                  |
| Auto-off             | Auto-off after 2 minutes, programmable to 5 minutes; disabled when AC adapter used                                                                                                                                                             |
| Housing Material     | 304 stainless steel, food-safe ABS                                                                                                                                                                                                             |
| Display Material     | LCD                                                                                                                                                                                                                                            |
| Display Size         | 2.5 W x 1.125 H in (6.25 W x 2.85 H cm)                                                                                                                                                                                                        |
| Load Cell            | Single point load cell                                                                                                                                                                                                                         |
| Platform Material    | 304 stainless steel                                                                                                                                                                                                                            |
| Platform Size        | 7.2 W x 6.7 L in (18.2 W x 17.0 L cm)                                                                                                                                                                                                          |
| Operating Range      | 32 to 104°F (0 to 40°C), ≤90% RH                                                                                                                                                                                                               |
| Power                | AC Adapter: 100-240 VAC 50/60 Hz input, 9V DC (1000mA) output                                                                                                                                                                                  |
| Battery              | 4.8V 1800mAH built-in rechargeable battery (WERCSmart)                                                                                                                                                                                         |
| Battery Life         | 10 months                                                                                                                                                                                                                                      |
| Dimensions           | 7.6 W x 2.2 H x 9.8 D in (19.3 W x 5.6 H x 24.9 D cm)                                                                                                                                                                                          |
| Weight               | 77.6 oz (2199.9 g) (including battery)                                                                                                                                                                                                         |
| UPC                  | 0 18436 00833 0                                                                                                                                                                                                                                |
| Certification        | NSF® Certified, WEEE, CE                                                                                                                                                                                                                       |
| Warranty             | 1-Year Limited Warranty                                                                                                                                                                                                                        |
| Optional Accessories | 5 kg Calibration Weight (WT05), Removable Stainless Steel Platform (AD-PF1110X), AC Adapter (AD-AC1110X) not NSF® Certified                                                                                                                    |
| Replacement Parts    | Removable Stainless Steel Platform (AD-PF1110X), AC Adapter (AD-AC1110X) not NSF® Certified                                                                                                                                                    |
|                      |                                                                                                                                                                                                                                                |